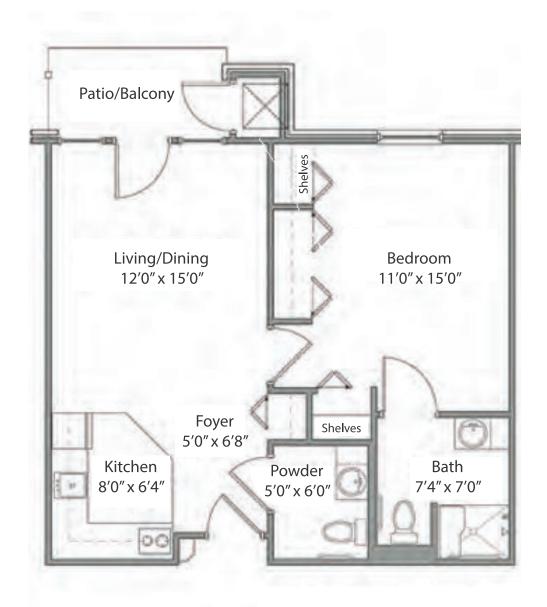

# SISLEY FLOOR PLAN

One Bedroom, One and a Half Bath with Balcony and Den 623 SQ. FT.

#### **Apartment Amenities**

- Full kitchens with hardwood cabinets and full-size appliances
- Dining area
- Spacious closet

- Central heat and air conditioning with individual climate controls
- Water/sewage included
- Secured entry