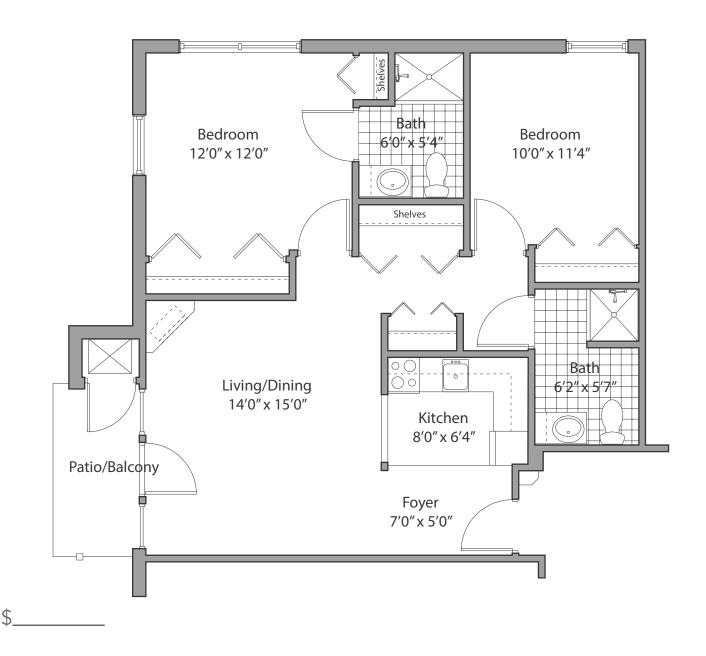

# BAZILLE FLOOR PLAN

Two Bedrooms, Two Baths with Balcony 866 SQ. FT.

### **Apartment Amenities**

- Full kitchens with hardwood cabinets and full-size appliances
- Dining area
- Spacious closet

- Central heat and air conditioning with individual climate controls
- Water/sewage included
- Secured entry