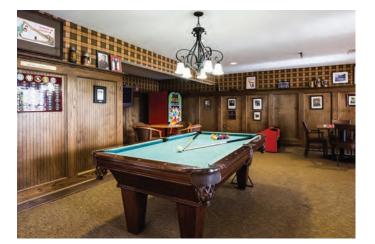

#### Amenities

- Dining room with anytime dining
- Café with 24-hour beverage station
- Life enrichment room
- Library
- Fitness center
- Theater
- Billiards
- Laundry rooms
- Wellness center
- Beauty and barber salon
- Pet-friendly
- Fitness paths
- Courtyard gardens with raised flower beds