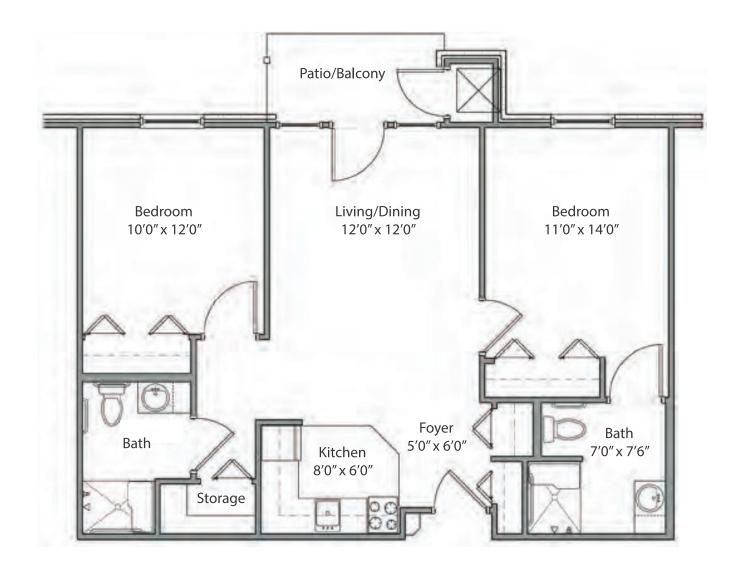

### MANET FLOOR PLAN

Two Bedrooms, Two Baths with Balcony 814 SQ. FT.

### **Apartment Amenities**

- Full kitchens with hardwood cabinets and full-size appliances
- Dining area
- Spacious closet

- Central heat and air conditioning with individual climate controls
- Water/sewage included
- Secured entry

\$