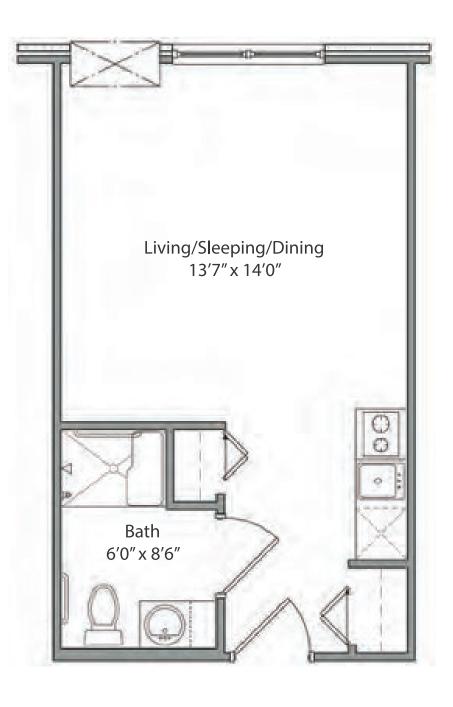

# MORISOT FLOOR PLAN

### Studio, One Bath 333 SQ. FT.

### **Apartment Amenities**

- Kitchenette
- Dining area
- Spacious closet
- Central heat and air conditioning with individual climate controls
- Water/sewage included
- Secured entry

\$

36333 Garfield Road | Clinton Township, MI 48035 | 586.723.0000 | PineRidgeGarfield.com