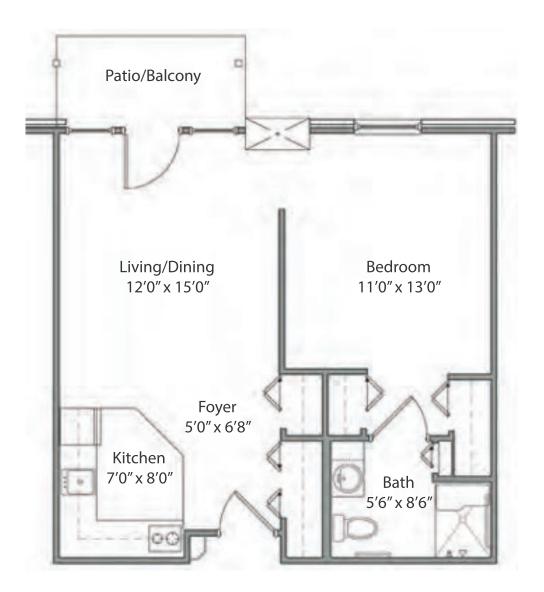

# PISSARRO FLOOR PLAN

One Bedroom, One Bath with Balcony 564 SQ. FT.

### **Apartment Amenities**

- Full kitchens with hardwood cabinets and full-size appliances
- Dining area
- Spacious closet

- Central heat and air conditioning with individual climate controls
- Water/sewage included
- Secured entry