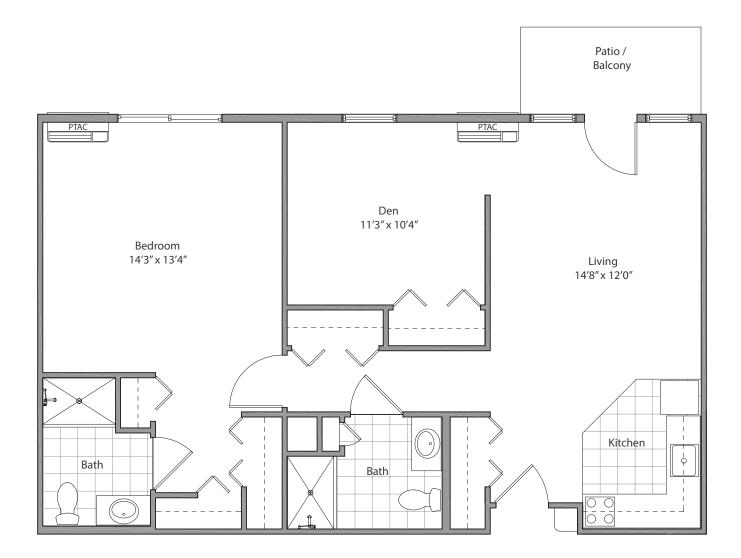

## RENOIR FLOOR PLAN

One Bedroom, Two Baths with Balcony and Den 866 SQ. FT.

#### **Apartment Amenities**

- Full kitchens with hardwood cabinets and full-size appliances
- Dining area
- Spacious closet

- Central heat and air conditioning with individual climate controls
- Water/sewage included
- Secured entry

\$

36333 Garfield Road | Clinton Township, MI 48035 | 586.723.0000 | PineRidgeGarfield.com