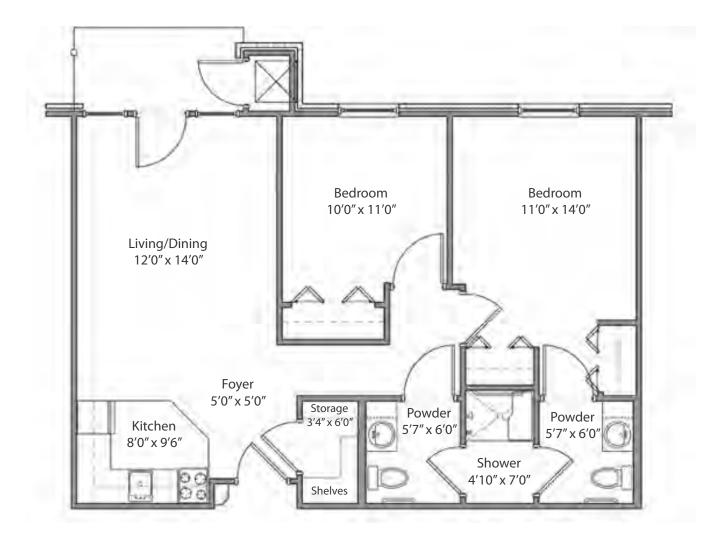

# DEGAS FLOOR PLAN

Two Bedrooms, Two Baths with Balcony 814 SQ. FT.

#### **Apartment Amenities**

- Full kitchens with hardwood cabinets and full-size appliances
- Dining area
- Spacious closet

- Central heat and air conditioning with individual climate controls
- Water/sewage included
- Secured entry

\$

36333 Garfield Road | Clinton Township, MI 48035 | 586.723.0000 | PineRidgeGarfield.com