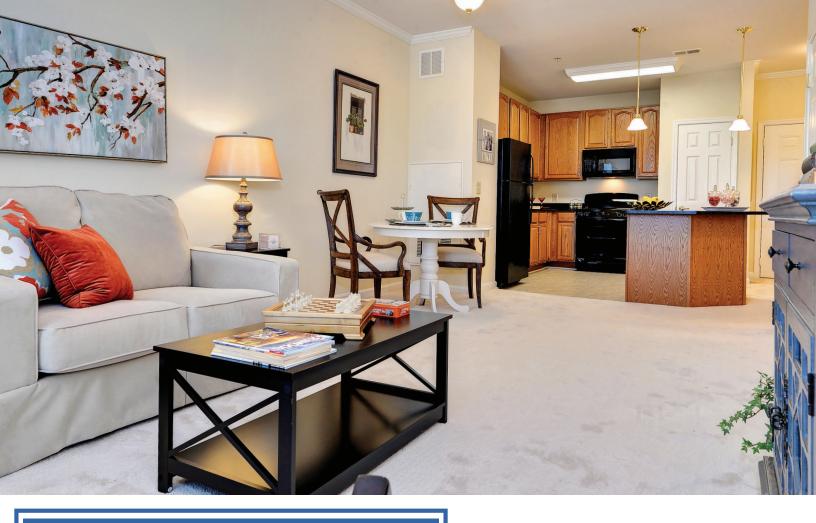

#### 55+ INDEPENDENT LIVING

121 Reserve Way Williamsburg, VA 23185 **www.VerenaAtTheReserve.com** 

- Spacious One-Bedroom and Two-Bedroom Floor Plans
- Full Kitchens with Granite Countertops, Hardwood Cabinets, and Full-size Appliances
- Full-size Washer and Dryer
- 9-foot Ceilings, Crown Molding
- Separate Dining Area
- Spacious Closets and Storage
- Central Heat and A/C with Individual Climate Controls
- Paid Water and Electricity
- Paid Basic Cable
- Secured Entry