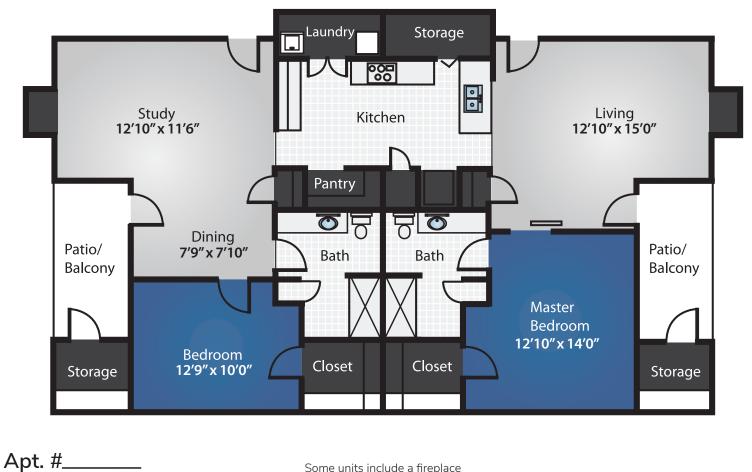

# 2 Bedroom / 2 Bath 1,440 SQ FT

Some units include a fireplace

All square footage and dimensions listed are approximate

5000 Old Shepard Place, Plano, TX 75093 | www.PrestonPlaceRetirement.com