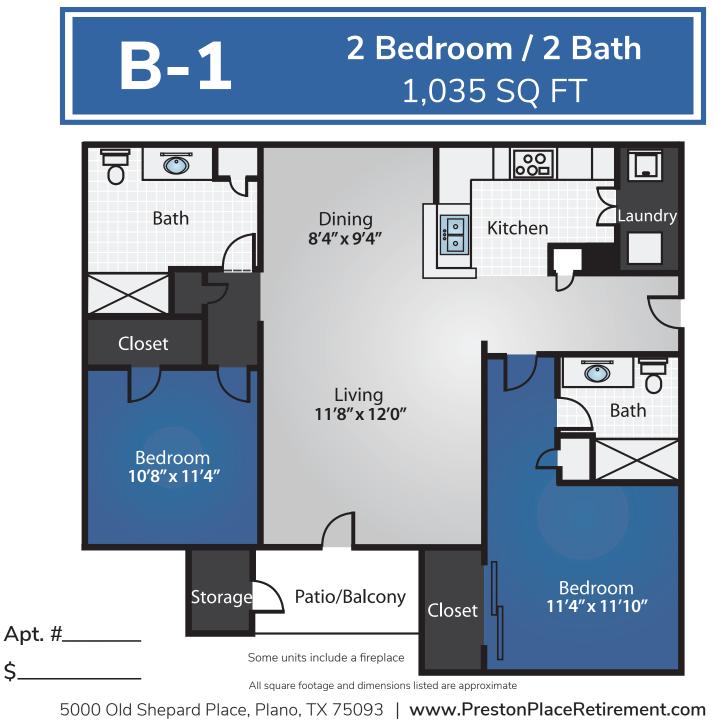

# 2 Bedroom / 2 Bath 1,440 SQ FT

Some units include a fireplace

All square footage and dimensions listed are approximate

5000 Old Shepard Place, Plano, TX 75093 | www.PrestonPlaceRetirement.com