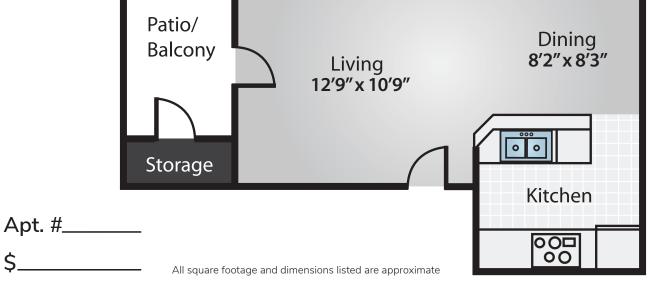

## 1 Bedroom / 1 Bath 720 SQ FT

5000 Old Shepard Place, Plano, TX 75093 | www.PrestonPlaceRetirement.com