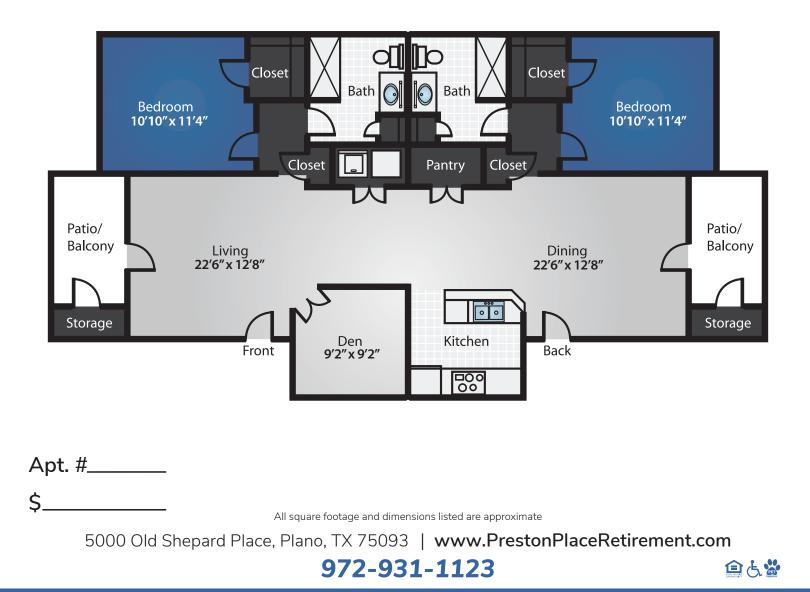

Housekeeping





### LUXURY SENIOR RESIDENCES



55+ ACTIVE ADULT COMMUNITY

5000 Old Shepard Place Plano, TX 75093

www.PrestonPlaceRetirement.com

- One- and Two-Bedroom Spacious Floor Plans
- Direct Exterior Access
- Balcony or Patio with Storage Closet
- Full-size Kitchen and Appliances
- Full-size Washer and Dryer Connections
- Central Heat and A/C with Individual Climate Controls
- Individual Water Heaters
- Maintenance and Repairs
- Paid Water and Valet Trash
- Paid Basic Cable
- Gated Community









5000 Old Shepard Place, Plano, TX 75093 | www.PrestonPlaceRetirement.com







Ś.

## 1 Bedroom / 1 Bath 720 SQ FT



5000 Old Shepard Place, Plano, TX 75093 | www.PrestonPlaceRetirement.com







## **1 Bedroom / 1 Bath** 850 SQ FT













# 2 Bedroom / 2 Bath 1,300 SQ FT







Ś.

# 2 Bedroom / 2 Bath 1,440 SQ FT



Some units include a fireplace

All square footage and dimensions listed are approximate

5000 Old Shepard Place, Plano, TX 75093 | www.PrestonPlaceRetirement.com