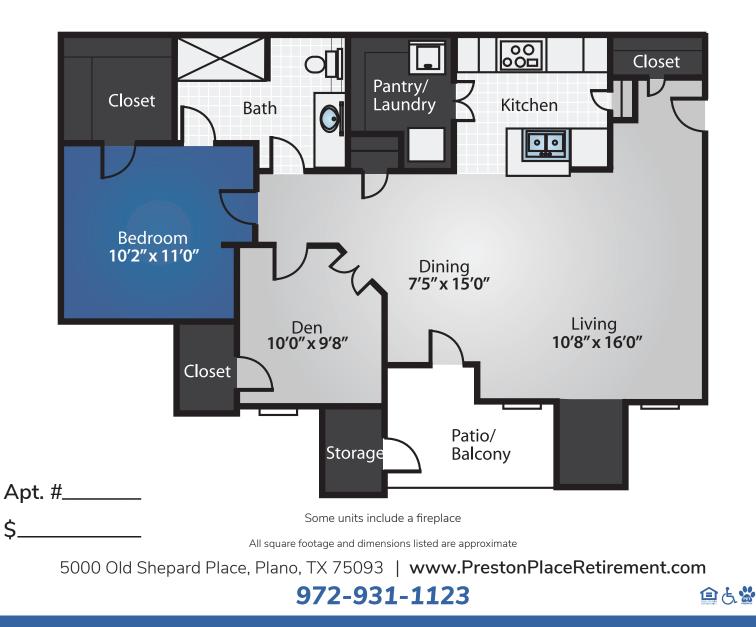

ngs
- Complimentary Transportation
- Optional Housekeeping





### LUXURY SENIOR RESIDENCES



55+ ACTIVE ADULT COMMUNITY

5000 Old Shepard Place Plano, TX 75093

www.PrestonPlaceRetirement.com

- One- and Two-Bedroom Spacious Floor Plans
- Direct Exterior Access
- Balcony or Patio with Storage Closet
- Full-size Kitchen and Appliances
- Full-size Washer and Dryer Connections
- Central Heat and A/C with Individual Climate Controls
- Individual Water Heaters
- Maintenance and Repairs
- Paid Water and Valet Trash
- Paid Basic Cable
- Gated Community









5000 Old Shepard Place, Plano, TX 75093 | www.PrestonPlaceRetirement.com







Ś.

## 1 Bedroom / 1 Bath 720 SQ FT



5000 Old Shepard Place, Plano, TX 75093 | www.PrestonPlaceRetirement.com







## **1 Bedroom / 1 Bath** 850 SQ FT













# 2 Bedroom / 2 Bath 1,300 SQ FT







Ś.

# 2 Bedroom / 2 Bath 1,440 SQ FT



Some units include a fireplace

All square footage and dimensions listed are approximate

5000 Old Shepard Place, Plano, TX 75093 | www.PrestonPlaceRetirement.com