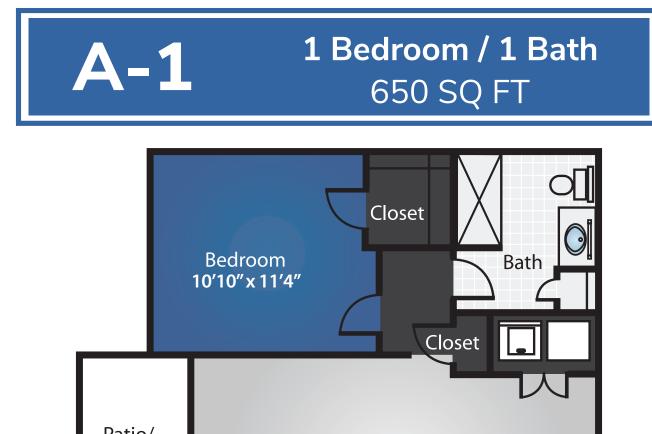

### LUXURY SENIOR RESIDENCES

55+ ACTIVE ADULT COMMUNITY

5000 Old Shepard Place Plano, TX 75093

www.PrestonPlaceRetirement.com

- One- and Two-Bedroom Spacious Floor Plans
- Direct Exterior Access
- Balcony or Patio with Storage Closet
- Full-size Kitchen and Appliances
- Full-size Washer and Dryer Connections
- Central Heat and A/C with Individual Climate Controls
- Individual Water Heaters
- Maintenance and Repairs
- Paid Water and Valet Trash
- Paid Basic Cable
- Gated Community