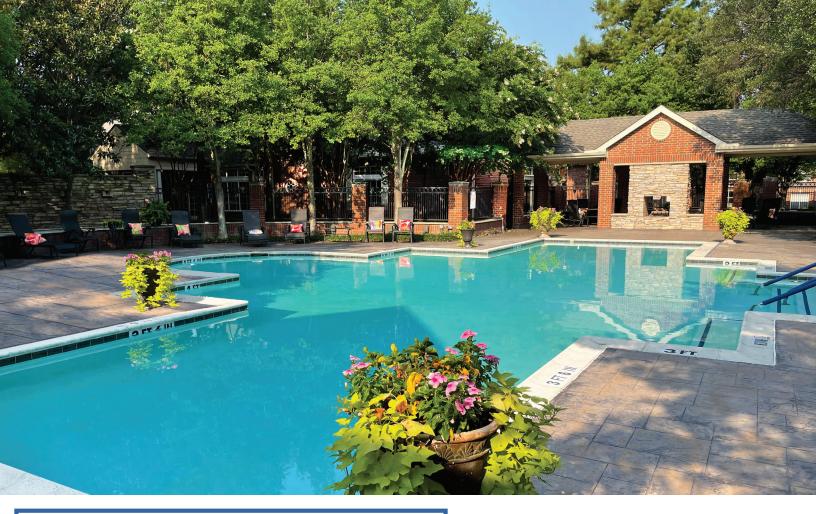

# WELCOME HOME

Enjoy an active lifestyle at our beautiful Preston Place retirement community in Plano, nestled among five acres of land with trees, walking paths, and gardens.

Stroll our beautiful grounds in your private oasis with easy access to shops, restaurants, medical offices, and more. Gather with friends for a swim in our saltwater pool and mingle with others at our many poolside socials. Join us for an invigorating water aerobics class to stay fit and healthy.

#### – The Oak Room Restaurant

- Modern Clubhouse and Bistro
- Continental Breakfast
- Saltwater Pool and Jacuzzi
- Fitness Center and Programs
- Library
- Activities Room and Art Studio
- Beauty Salon
- Business Center
- Overnight Security
- Beautiful Grounds with Gardens and Walking Paths
- Social Activities, Events, and Outings
- Complimentary Transportation
- Optional Housekeeping