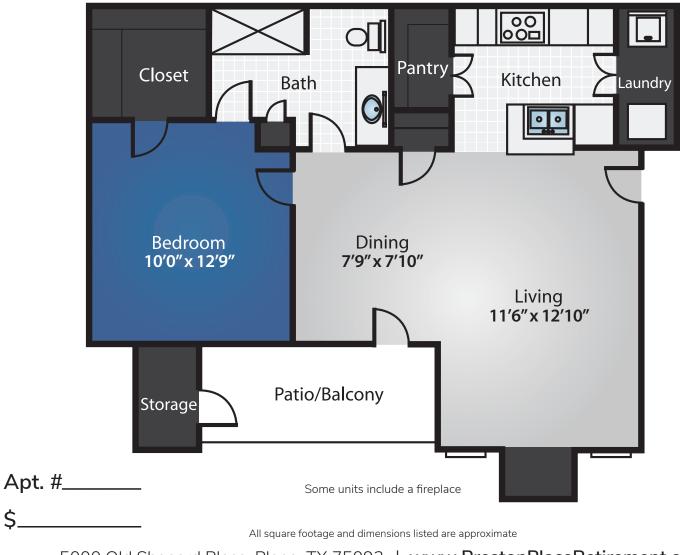

ss Center
- Overnight Security
- Beautiful Grounds with Gardens and Walking Paths
- Social Activities, Events, and Outings
- Complimentary Transportation
- Optional Housekeeping





### LUXURY SENIOR RESIDENCES



55+ ACTIVE ADULT COMMUNITY

5000 Old Shepard Place Plano, TX 75093

www.PrestonPlaceRetirement.com

- One- and Two-Bedroom Spacious Floor Plans
- Direct Exterior Access
- Balcony or Patio with Storage Closet
- Full-size Kitchen and Appliances
- Full-size Washer and Dryer Connections
- Central Heat and A/C with Individual Climate Controls
- Individual Water Heaters
- Maintenance and Repairs
- Paid Water and Valet Trash
- Paid Basic Cable
- Gated Community









5000 Old Shepard Place, Plano, TX 75093 | www.PrestonPlaceRetirement.com







Ś.

## 1 Bedroom / 1 Bath 720 SQ FT



5000 Old Shepard Place, Plano, TX 75093 | www.PrestonPlaceRetirement.com







## **1 Bedroom / 1 Bath** 850 SQ FT













# 2 Bedroom / 2 Bath 1,300 SQ FT







Ś.

# 2 Bedroom / 2 Bath 1,440 SQ FT



Some units include a fireplace

All square footage and dimensions listed are approximate

5000 Old Shepard Place, Plano, TX 75093 | www.PrestonPlaceRetirement.com