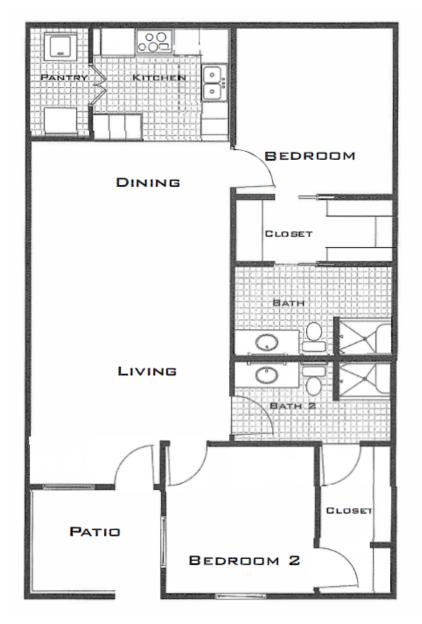

### GRAND MONARCH FLOOR PLAN

# Three Bedrooms, Two Baths with Garage

1,900 SQ. FT.

#### **Patio Home Amenities**

- 10-foot ceilings, crown molding
- Full kitchens with granite countertops, hardwood cabinets and stainless steel appliances
- Washer and dryer connection
- Dining area
- Two car garage

- Covered patio
- Spacious closets
- Central heat and air conditioning with individual climate controls
- Ceiling fans
- Includes basic cable
- Gated community

\$