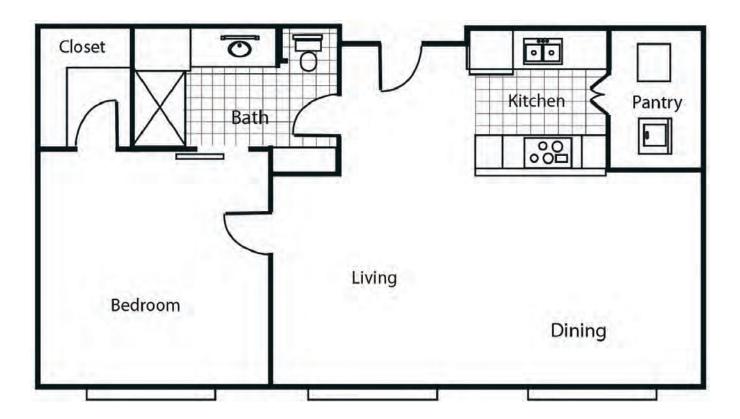

# THE PERIWINKLE FLOOR PLAN

### One Bedroom, One Bath 825 SQ. FT.

#### Home Amenities

- Walk-in shower
- Full kitchens with full size appliances
- Washer and dryer connection
- Dining area
- Spacious closet

- Central heat and air conditioning with individual climate controls
- Ceiling fans
- Includes basic cable
- Gated community