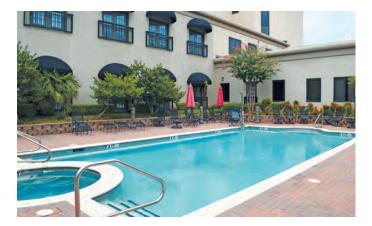

#### Amenities

- Dining room
- Sharp Grill
- Private dining room
- Atrium
- Library
- Fitness center
- Media room
- Event center and billiards
- Business center/resident computers
- Arts & activity room
- Hair salon
- Pool and spa area
- Garden
- Putting green
- "Wiggley Field" (dog park)
- Pet-friendly