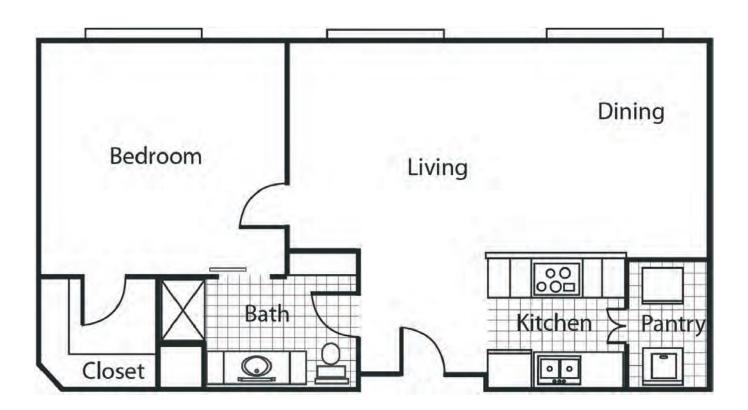

# THE PERIWINKLE FLOOR PLAN

### One Bedroom, One Bath 825 SQ. FT.

#### Home Amenities

- Walk-in shower
- Full kitchens with full size appliances
- Washer and dryer connection
- Dining area
- Spacious closet

- Central heat and air conditioning with individual climate controls
- Ceiling fans
- Includes basic cable
- Gated community