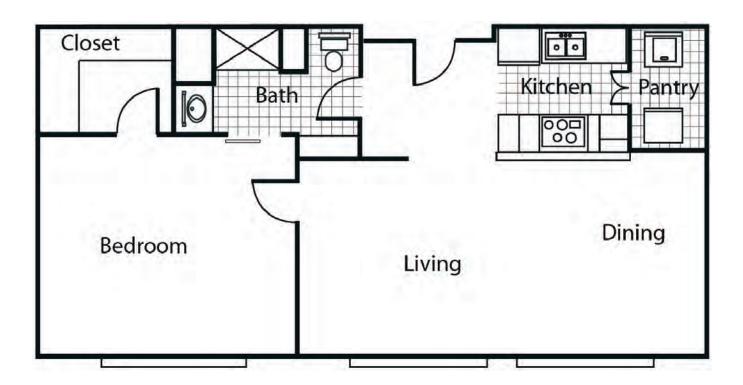

## THE VERBENA FLOOR PLAN

### One Bedroom, One Bath 865 SQ. FT.

#### Home Amenities

- Walk-in shower
- Full kitchens with full size appliances
- Washer and dryer connection
- Dining area
- Spacious closet

- Central heat and air conditioning with individual climate controls
- Ceiling fans
- Includes basic cable
- Gated community