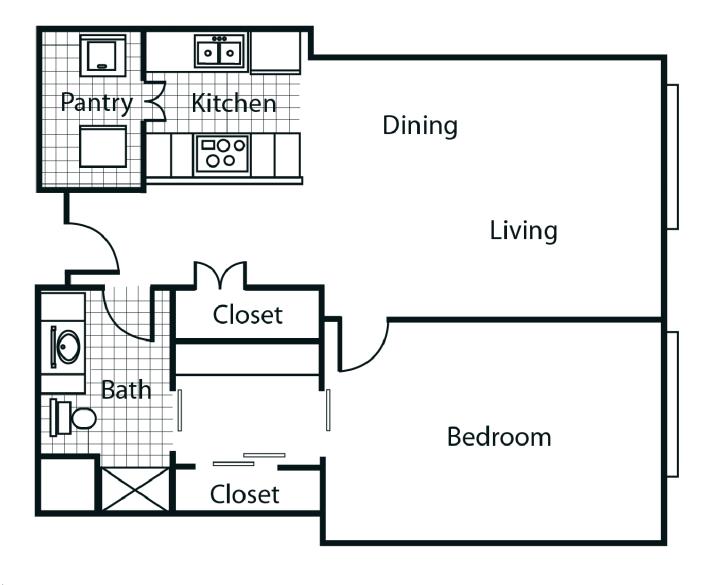

# THE PERIWINKLE FLOOR PLAN

### One Bedroom, One Bath 825 SQ. FT.

#### Home Amenities

- Walk-in shower
- Full kitchens with full size appliances
- Washer and dryer connection
- Dining area
- Spacious closet

- Central heat and air conditioning with individual climate controls
- Ceiling fans
- Includes basic cable
- Gated community