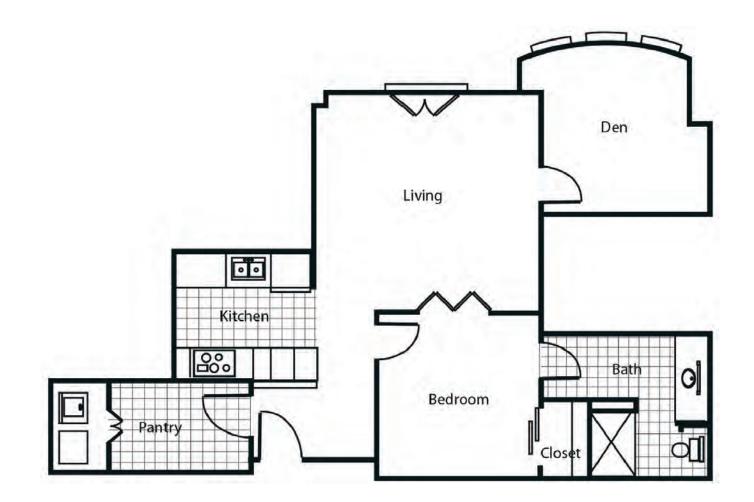

# THE ELM FLOOR PLAN

One Bedroom, One Bath with Den

880 SQ. FT.

#### Home Amenities

- Walk-in shower
- Full kitchens with full size appliances
- Washer and dryer connection
- Dining area
- Spacious closet

- Central heat and air conditioning with individual climate controls
- Ceiling fans
- Includes basic cable
- Gatedcommunity