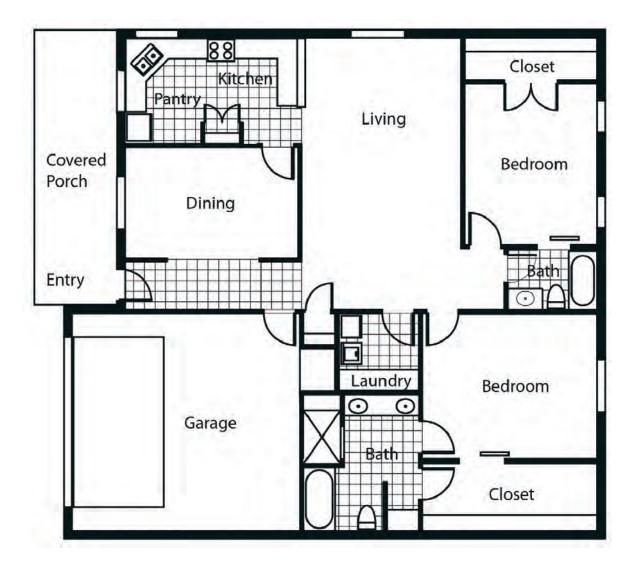

# THE KINGFISHER FLOOR PLAN

### Two Bedrooms, Two Baths with Garage

1,817 SQ. FT.

#### **Patio Home Amenities**

- 10-foot ceilings, crown molding
- Full kitchens with granite countertops, hardwood cabinets and stainless steel appliances
- Washer and dryer connection
- Dining area
- Two car garage

- Covered front porch
- Spacious closets
- Central heat and air conditioning with individual climate controls
- Includes basic cable
- Ceiling fans
- Gated community

\$