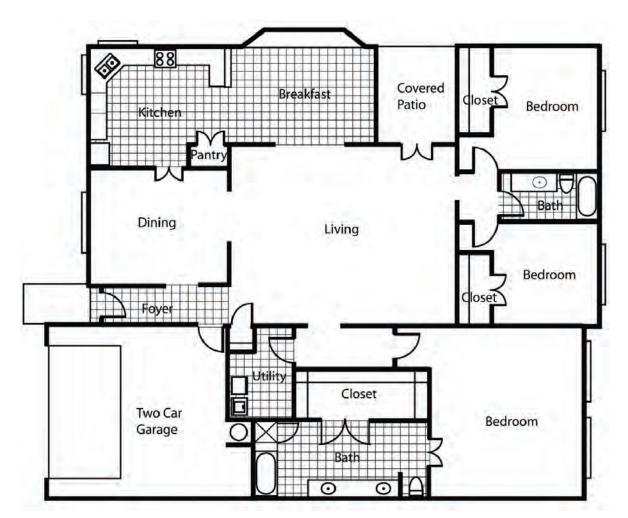

### GRAND MONARCH FLOOR PLAN

# Three Bedrooms, Two Baths with Garage

1,900 SQ. FT.

#### **Patio Home Amenities**

- 10-foot ceilings, crown molding
- Full kitchens with granite countertops, hardwood cabinets and stainless steel appliances
- Washer and dryer connection
- Dining area
- Two car garage

- Covered patio
- Spacious closets
- Central heat and air conditioning with individual climate controls
- Ceiling fans
- Includes basic cable
- Gated community

\$